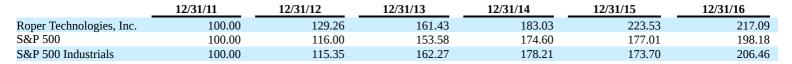

Recent Sales of Unregistered Securities - In 2016, there were no sales of unregistered securities.

**Performance Graph** - This performance graph shall not be deemed "filed" for purposes of Section 18 of the Securities Exchange Act of 1934, as amended (the "Exchange Act") or otherwise subject to the liabilities under that Section and shall not be deemed to be incorporated by reference into any of our filings under the Securities Act of 1933, as amended, or under the Exchange Act.

The following graph compares, for the five year period ended December 31, 2016, the cumulative total stockholder return for our common stock, the Standard and Poor's 500 Stock Index (the "S&P 500") and the Standard and Poor's 500 Industrials Index (the "S&P 500 Industrials"). Measurement points are the last trading day of each of our fiscal years ended December 31, 2011, 2012, 2013, 2014, 2015 and 2016. The graph assumes that \$100 was invested on December 31, 2011 in our common stock, the S&P 500 Industrials and assumes reinvestment of any dividends. The stock price performance on the following graph is not necessarily indicative of future stock price performance.